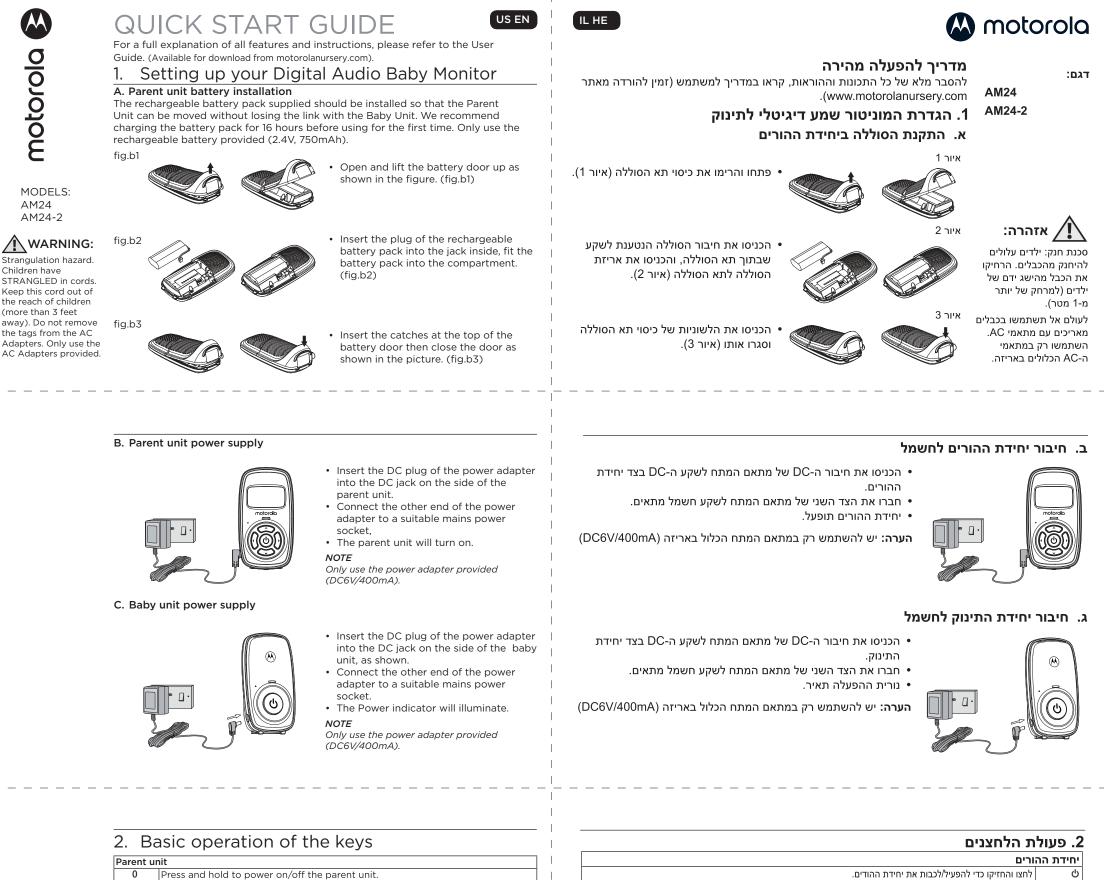

 0
 Press and hold to power on/off the parent unit.

 +
 Press to increase speaker volume. While in a menu, press to scroll up.

 Press to decrease the speaker volume. While in a menu, press to move down the menu list.

 <</td>
 Press to access the main menu. While in a menu, press to access the sub-menu, or confirm the settings.

 >
 Press to cancel settings and go back to the previous level. Press and hold for two-way talk.

 Baby Unit
 0

 0
 Press and hold to power on/off the baby unit.

 3.
 Basic explanation of the display icons

| Î | Connection status<br>- Displays when the parent unit is linked to the baby unit.<br>- Flashes when the link between the baby unit and the parent unit is lost.                                                                                                                                                                                                                                                                                                                                                                                                                                                                                                                                                                                                                                                                                                                                                                                                                                                                                                                                                                                                                                                                                                                                                                                                                                                                                                                                                                                                                                                                                                                                                                                                                                                                                                                                                                                                                                                                                                                                                                        |
|---|---------------------------------------------------------------------------------------------------------------------------------------------------------------------------------------------------------------------------------------------------------------------------------------------------------------------------------------------------------------------------------------------------------------------------------------------------------------------------------------------------------------------------------------------------------------------------------------------------------------------------------------------------------------------------------------------------------------------------------------------------------------------------------------------------------------------------------------------------------------------------------------------------------------------------------------------------------------------------------------------------------------------------------------------------------------------------------------------------------------------------------------------------------------------------------------------------------------------------------------------------------------------------------------------------------------------------------------------------------------------------------------------------------------------------------------------------------------------------------------------------------------------------------------------------------------------------------------------------------------------------------------------------------------------------------------------------------------------------------------------------------------------------------------------------------------------------------------------------------------------------------------------------------------------------------------------------------------------------------------------------------------------------------------------------------------------------------------------------------------------------------------|
| œ | <ul> <li>Battery status</li> <li> Image: Constraint of the state of</li></ul> |
| Ň | Sound Alert<br>- Displays when sound alert is ON.<br>- Flashes when sound alert is triggered.                                                                                                                                                                                                                                                                                                                                                                                                                                                                                                                                                                                                                                                                                                                                                                                                                                                                                                                                                                                                                                                                                                                                                                                                                                                                                                                                                                                                                                                                                                                                                                                                                                                                                                                                                                                                                                                                                                                                                                                                                                         |
| × | Volume off<br>- Displays when speaker volume is turned off.                                                                                                                                                                                                                                                                                                                                                                                                                                                                                                                                                                                                                                                                                                                                                                                                                                                                                                                                                                                                                                                                                                                                                                                                                                                                                                                                                                                                                                                                                                                                                                                                                                                                                                                                                                                                                                                                                                                                                                                                                                                                           |